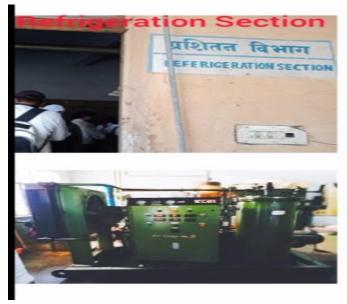

# **Report of Industrial Visit**

Place of visit: Dudh Pandhari, Kegaon Milk Plant, Solapur.

Date: 2<sup>nd</sup> April 2023.

A Class of Third year students of Electronics and Telecommunication Engineering Department along with Head of Department Prof.Dhotre S.S & faculty members Prof.A.I.Nadaf, Prof.S.R.Mulmane.& Prof.Dhanashetti A.G visited Dudh Pandhari, Kegaon Milk Plant, Solapur.

This visit was mainly focussed on to understand the advanced technology used in manufacturing, Processing & Packing of products. This visit was arranged for a subject Industrial Internet Of Things.

Topics covered in this visit were different sensors and packing techniques used at milk processing Industry. Students were split into two groups. An instructor from Dudh Pandhari explained about the facilities available inside the industry, their methods of collecting Milk, the equipment used for the storage of Milk. He also explained about how milk is pasteurized and how a packing is done according to volume of Milk.

### Photo Gallery:

Compressors

Visit Coordinator

Prof.Dhanashetti A.G.

HOD

Prof.Dhotre S.S