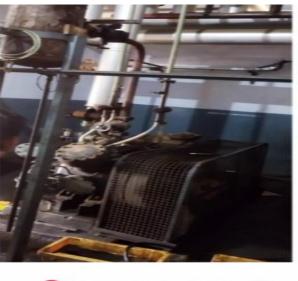

# **Report of Industrial Visit**

Place of visit: Dudh Pandhari, Kegaon Milk Plant, Solapur.

Date: 2<sup>nd</sup> April 2023.

A Class of Third year students of Electronics and Telecommunication Engineering Department along with Head of Department Prof.Dhotre S.S & faculty members Prof.A.I.Nadaf, Prof.S.R.Mulmane.& Prof.Dhanashetti A.G visited Dudh Pandhari, Kegaon Milk Plant, Solapur.

This visit was mainly focussed on to understand the advanced technology used in manufacturing, Processing & Packing of products. This visit was arranged for a subject Industrial Internet Of Things.

Topics covered in this visit were different sensors and packing techniques used at milk processing Industry. Students were split into two groups. An instructor from Dudh Pandhari explained about the facilities available inside the industry, their methods of collecting Milk, the equipment used for the storage of Milk. He also explained about how milk is pasteurized and how a packing is done according to volume of Milk.

### Photo Gallery:

Compressors

Visit Coordinator

Prof.Dhanashetti A.G.

HOD

Prof.Dhotre S.S