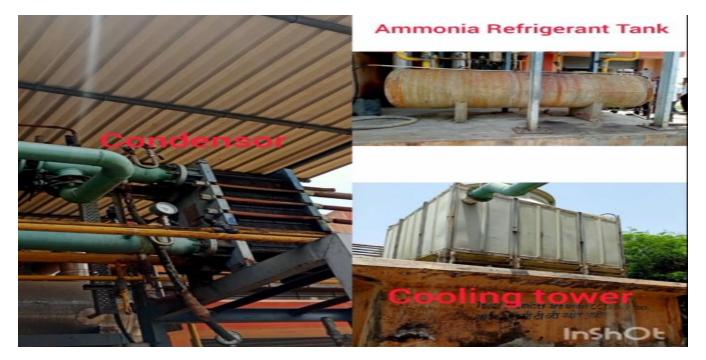

# **Report of Industrial Visit**

Place of visit: Dudh Pandhari, Kegaon Milk Plant, Solapur.

Date: 2<sup>nd</sup> April 2023.

A Class of Third year students of Electronics and Telecommunication Engineering Department along with Head of Department Prof.Dhotre S.S & faculty members Prof.A.I.Nadaf, Prof.S.R.Mulmane.& Prof.Dhanashetti A.G visited Dudh Pandhari, Kegaon Milk Plant, Solapur.

This visit was mainly focussed on to understand the advanced technology used in manufacturing, Processing & Packing of products. This visit was arranged for a subject Industrial Internet Of Things.

Topics covered in this visit were different sensors and packing techniques used at milk processing Industry. Students were split into two groups. An instructor from Dudh Pandhari explained about the facilities available inside the industry, their methods of collecting Milk, the equipment used for the storage of Milk. He also explained about how milk is pasteurized and how a packing is done according to volume of Milk.

### Photo Gallery:

Compressors

Visit Coordinator

Prof.Dhanashetti A.G.

HOD

Prof.Dhotre S.S