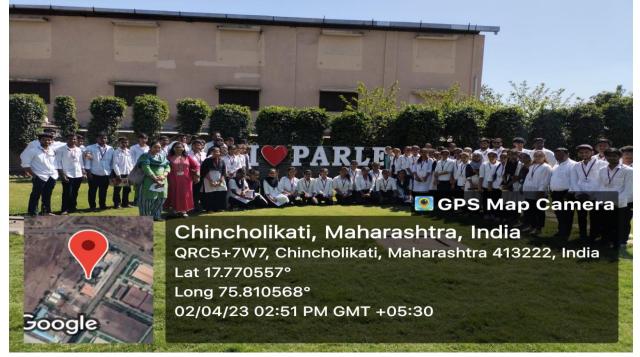

## **Report of Industrial Visit**

Place of visit: Srujan Food Private Limited, Solapur Date: 2<sup>nd</sup> April 2023.

A Class of Third year students of Electronics and Telecommunication Engineering Department along with Head of Department Prof.Dhotre S.S & faculty members Prof.A.I.Nadaf, Prof.S.R.Mulmane.& Prof.Dhanashetti A.G visited Dudh Pandhari, Kegaon Milk Plant, Solapur.

#### Photo Gallery:

Visit Coordinator

HOD

Prof.Dhanashetti A.G.

Prof.Dhotre S.S.