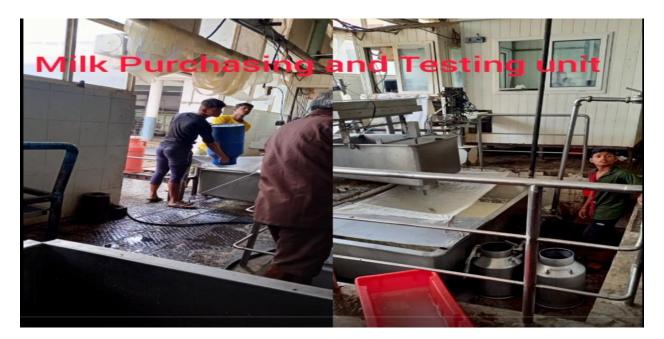

This visit was mainly focussed on to understand the advanced technology used in manufacturing, Processing & Packing of products. This visit was arranged for a subject Industrial Internet Of Things.

Topics covered in this visit were different sensors and packing techniques used at milk processing Industry. Students were split into two groups. An instructor from Dudh Pandhari explained about the facilities available inside the industry, their methods of collecting Milk, the equipment used for the storage of Milk. He also explained about how milk is pasteurized and how a packing is done according to volume of Milk.

#### **OUTCOME OF THE VISIT:**

• The advanced technology and the equipment used for manufacturing, Processing & Packing of products.

• The various sensors used at milk processing Industry were explained.