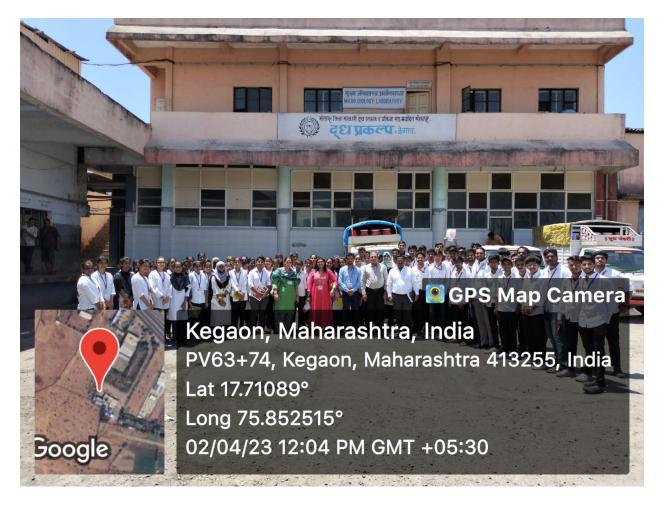

This visit was mainly focussed on to understand the advanced technology used in manufacturing, Processing & Packing of products. This visit was arranged for a subject Industrial Internet Of Things.

Topics covered in this visit were different sensors and packing techniques used at milk processing Industry. Students were split into two groups. An instructor from Dudh Pandhari explained about the facilities available inside the industry, their methods of collecting Milk, the equipment used for the storage of Milk. He also explained about how milk is pasteurized and how a packing is done according to volume of Milk.

#### **OUTCOME OF THE VISIT:**

• The advanced technology and the equipment used for manufacturing, Processing & Packing of products.

• The various sensors used at milk processing Industry were explained.