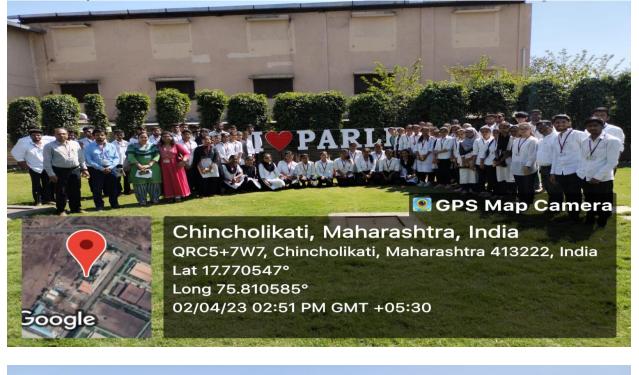

## **Report of Industrial Visit**

Place of visit: Srujan Food Private Limited, Solapur Date: 2<sup>nd</sup> April 2023.

A Class of Third year students of Electronics and Telecommunication Engineering Department along with Head of Department Prof.Dhotre S.S & faculty members Prof.A.I.Nadaf, Prof.S.R.Mulmane.& Prof.Dhanashetti A.G visited Dudh Pandhari, Kegaon Milk Plant, Solapur.

#### Photo Gallery:

Visit Coordinator

HOD

Prof.Dhanashetti A.G.

Prof.Dhotre S.S.