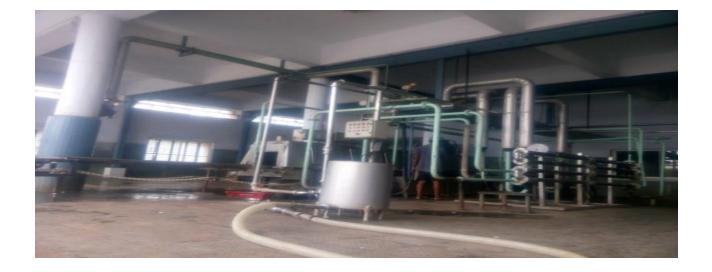

# **Report of Industrial Visit**

Place of visit: Dudh Pandhari, Kegaon Milk Plant, Solapur.

Date: 2<sup>nd</sup> April 2023.

A Class of Third year students of Electronics and Telecommunication Engineering Department along with Head of Department Prof.Dhotre S.S & faculty members Prof.A.I.Nadaf, Prof.S.R.Mulmane.& Prof.Dhanashetti A.G visited Dudh Pandhari, Kegaon Milk Plant, Solapur.

This visit was mainly focussed on to understand the advanced technology used in manufacturing, Processing & Packing of products. This visit was arranged for a subject Industrial Internet Of Things.

Topics covered in this visit were different sensors and packing techniques used at milk processing Industry. Students were split into two groups. An instructor from Dudh Pandhari explained about the facilities available inside the industry, their methods of collecting Milk, the equipment used for the storage of Milk. He also explained about how milk is pasteurized and how a packing is done according to volume of Milk.

### Photo Gallery:

Compressors

Visit Coordinator

Prof.Dhanashetti A.G.

HOD

Prof.Dhotre S.S